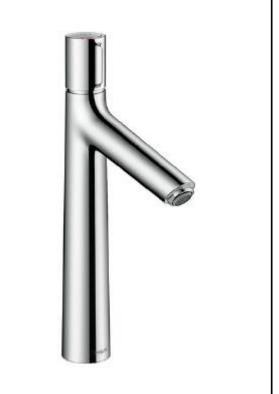

## **SPECIFICATION** SHEET - fittings

| BRAND:                         | hansgrohe                                                                                                                                         | Pro |
|--------------------------------|---------------------------------------------------------------------------------------------------------------------------------------------------|-----|
| ORIGIN:                        | Germany                                                                                                                                           |     |
| SERIES:                        | Talis Select S                                                                                                                                    |     |
| PRODUCT<br>DESCRIPTION:        | Tall single lever basin mixer 190 for washbowl • with basin pop-up waste 1¼" • Flow rate: 5 I./min. at 3 bar • Flow pressure; 1~5 bar (15~70 psi) |     |
| MODEL No.                      | 72044 000                                                                                                                                         |     |
| FINISH/COLOUR:                 | Chrome-plated                                                                                                                                     |     |
| DIMENSIONS:                    | 308mm height<br>131mm spout projection                                                                                                            |     |
| OPTIONAL<br>MATCHING<br>PARTS: | 2x angle valve ½"x¾"                                                                                                                              |     |

## Product Photo:

Technical Informations: Suitable for continous flow water heater

| п | Εľ | V. I |    | $\mathbf{r}$ | _ | п |   |
|---|----|------|----|--------------|---|---|---|
| ĸ | _  | vii  | IN |              | _ | ĸ | • |
|   |    |      |    |              |   |   |   |