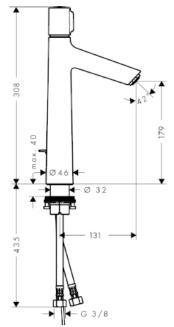

## **SPECIFICATION** SHEET - fittings

| BRAND:                         | hansgrohe                                                                                                                                         | Pro |
|--------------------------------|---------------------------------------------------------------------------------------------------------------------------------------------------|-----|
| ORIGIN:                        | Germany                                                                                                                                           |     |
| SERIES:                        | Talis Select S                                                                                                                                    |     |
| PRODUCT<br>DESCRIPTION:        | Tall single lever basin mixer 190 for washbowl • with basin pop-up waste 1¼" • Flow rate: 5 I./min. at 3 bar • Flow pressure; 1~5 bar (15~70 psi) |     |
| MODEL No.                      | 72044 000                                                                                                                                         |     |
| FINISH/COLOUR:                 | Chrome-plated                                                                                                                                     |     |
| DIMENSIONS:                    | 308mm height<br>131mm spout projection                                                                                                            |     |
| OPTIONAL<br>MATCHING<br>PARTS: | 2x angle valve ½"x¾"                                                                                                                              |     |